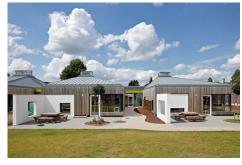

### **Copyright Images**

**RHEINZINK** 

In April 2018, the architects from BW Architektur made many children happy with a modern, stylish kindergarten. This houses, among other things, five group rooms with checkrooms and bathrooms, an administrative area with staff room and office, a cafeteria and many other rooms in which the children can develop.

The impressive building is located in Alfhausen, which, with its wooden facade in combination with the roof made of titanium zinc from RHEINZINK in the surface quality prePATINA blue-grey, is a wonderful place for the little visitors to stay.

A total of 3t of zinc was laid on the roof using the double standing seam system.

The architects particularly appreciate the material for its sustainable properties. Durability and low-maintenance are just two of the advantages that building owners can expect from titanium zinc from RHEINZINK.