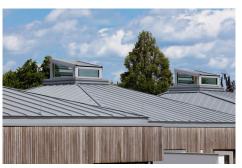

## **Technical Specifications**

Roof: 350 m<sup>2</sup> 3 t Double Standing Seam RHEINZINK-prePATINA blue-grey

The impressive building is located in Alfhausen, which, with its wooden facade in combination with the roof made of titanium zinc from RHEINZINK in the surface quality prePATINA blue-grey, is a wonderful place for the little visitors to stay.

A total of 3t of zinc was laid on the roof using the double standing seam system.

The architects particularly appreciate the material for its sustainable properties. Durability and low-maintenance are just two of the advantages that building owners can expect from titanium zinc from RHEINZINK.