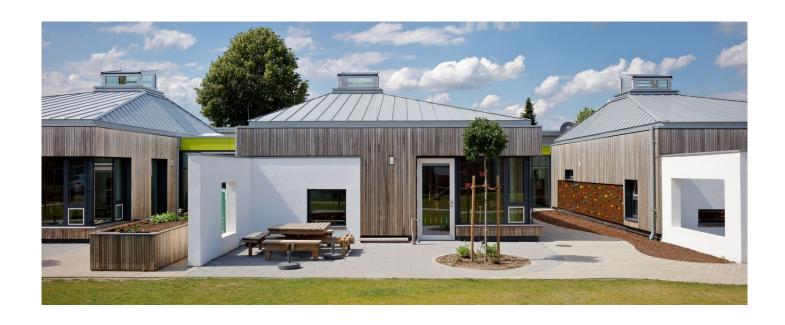

### **Copyright Images**

**RHEINZINK** 

In April 2018, the architects from BW Architektur made many children happy with a modern, stylish kindergarten. This houses, among other things, five group rooms with checkrooms and bathrooms, an administrative area with staff room and office, a cafeteria and many other rooms in which the children can develop.

The impressive building is located in Alfhausen, which, with its wooden facade in combination with the roof made of titanium zinc from RHEINZINK in the surface quality prePATINA blue-grey, is a wonderful place for the little visitors to stay.

A total of 3t of zinc was laid on the roof using the double standing seam system.

The architects particularly appreciate the material for its sustainable properties. Durability and low-maintenance are just two of the advantages that building owners can expect from titanium zinc from RHEINZINK.